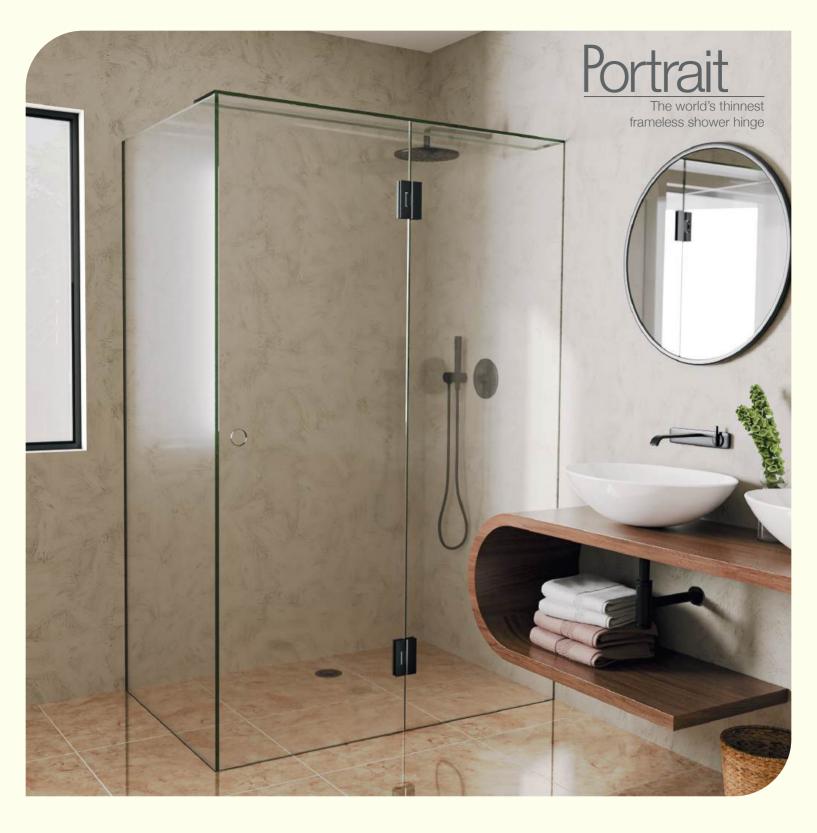

Don't be part of the Landscape. Choose Portrait, the latest slimline design.

PortraitHinge.com

## Upgrade to Portrait Hinges and Elevate Your Shower Design

Designed and tested in Melbourne, Australia, Portrait hinges set a new standard in shower hardware. Featuring a sleek, modern profile, they are 30% thinner and 28% stronger than traditional wide hinges. Wth premium solid brass construction and a weight rating of 45kg per pair,

Wth premium solid brass construction and a weight rating of 45kg per pair, larger, more seamless glass doors are now possible without the need for a third hinge.