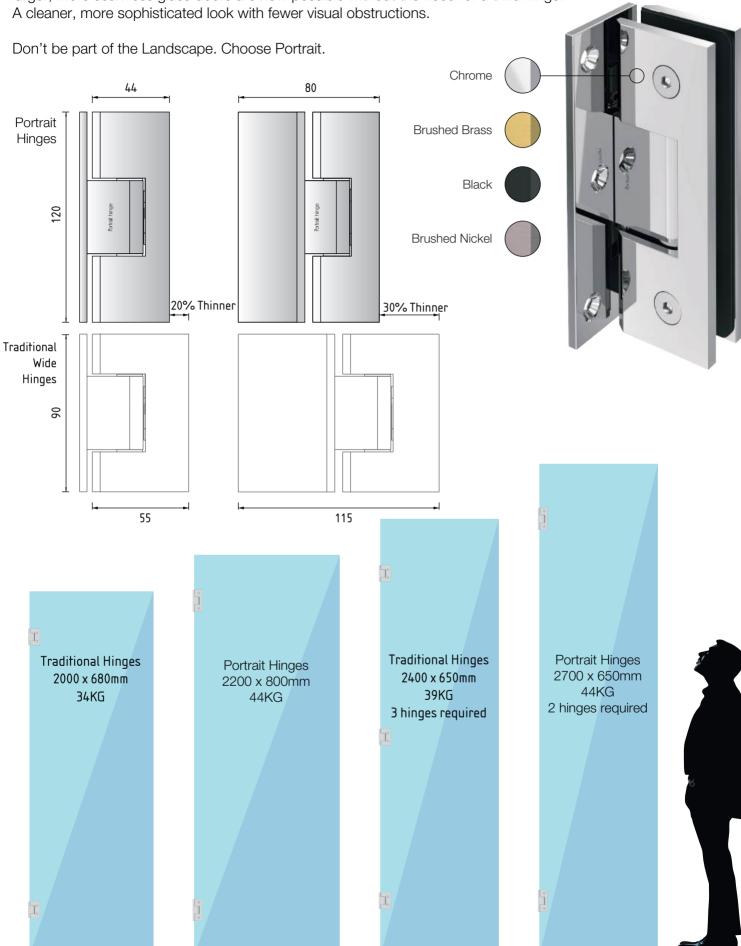

Don't be part of the Landscape. Choose Portrait, the latest slimline design.

PortraitHinge.com

## Upgrade to Portrait Hinges and Elevate Your Shower Design

Designed and tested in Melbourne, Australia, Portrait hinges set a new standard in shower hardware. Featuring a sleek, modern profile, they are 30% thinner and 28% stronger than traditional wide hinges. Wth premium solid brass construction and a weight rating of 45kg per pair,

Wth premium solid brass construction and a weight rating of 45kg per pair, larger, more seamless glass doors are now possible without the need for a third hinge.