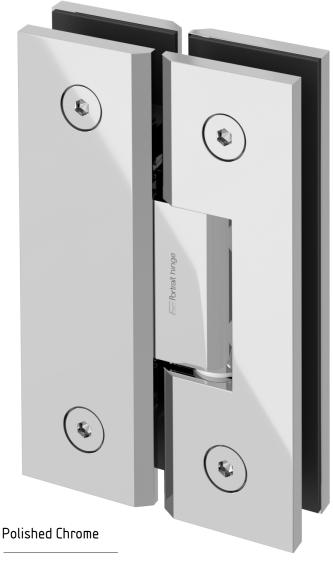

517

The world's thinnest frameless shower hinge

## Glass to glass 180 degree hinge

30% thinner, 28% stronger than traditional hinges
Backed by Portrait Hinge 3 year warranty
Tested to 50,000 cycles
Made from Solid Brass
Dual Spring, Dual Action hinge, Self closing from 25 degrees
Thicker 5.5mm hinge plate will not bend under tightening like other hinges

Suitable for 10mm glass or 3/8 inch glass only
Max 45kg door (2 hinges) 60kg door (3 hinges), Max door width 800mm
\*Glass gap can be reduced by moving door

SJ2B BLACK

SJ2BB BRUSHED BRASS

SJ2BN BRUSHED NICKEL

SJ2 Cutout Detail (Differs from Glass to Wall cutout)

SJ2C CHROME

SPECIAL FINISHES