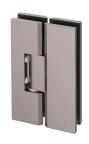

Suitable for 10mm glass or 3/8 inch glass only
Max 45kg door (2 hinges) 60kg door (3 hinges), Max door width 800mm
\*Glass gap can be reduced by moving door

SJ2B BLACK

SJ2BB BRUSHED BRASS

SJ2BN BRUSHED NICKEL