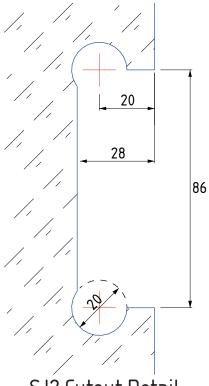

SJ2 Cutout Detail (Differs from Glass to Wall cutout)

SJ2C CHROME

SPECIAL FINISHES