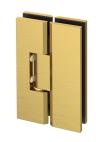

Suitable for 10mm glass or 3/8 inch glass only
Max 45kg door (2 hinges) 60kg door (3 hinges), Max door width 800mm
\*Glass gap can be reduced by moving door

SJ2B BLACK

SJ2BB BRUSHED BRASS

SJ2BN BRUSHED NICKEL