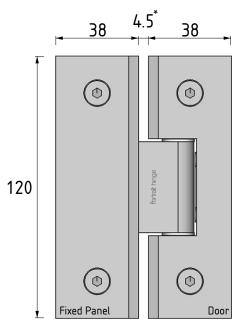

Suitable for 10mm glass or 3/8 inch glass only
Max 45kg door (2 hinges) 60kg door (3 hinges), Max door width 800mm
\*Glass gap can be reduced by moving door

SJ2B BLACK

SJ2BB BRUSHED BRASS

SJ2BN BRUSHED NICKEL