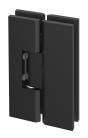

Suitable for 10mm glass or 3/8 inch glass only
Max 45kg door (2 hinges) 60kg door (3 hinges), Max door width 800mm
\*Glass gap can be reduced by moving door

SJ2B BLACK

SJ2BB BRUSHED BRASS

SJ2BN BRUSHED NICKEL